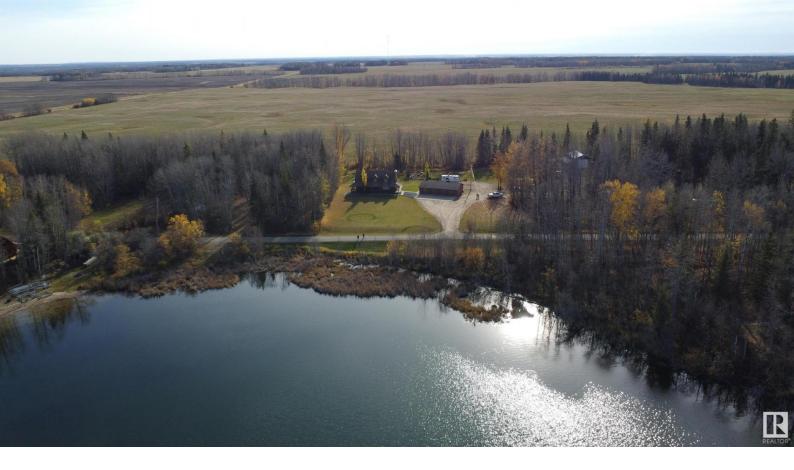

## 8 Sunrise DR Summer Village of Larkspur Rural Westlock County AB

\$799,000

WAKE UP LOOKING OUT AT THE BEAUTIFUL LONG ISLAND LAKE! 3.36 acre overlooking the lake located in the Village of Larkspur. Amazing MOVE IN READY 1.5 storey open concept home. Beautiful living room w/stone faced wood fireplace, huge oak kitchen w/ walk in pantry & island w/ breakfast bar & garden doors. Bdrm, 4 pce bath, & laundry/storage room complete the main level. Curved staircase leads to upper primary suite w/ 4 pce ensuite, walk through closet, den w/ door to upper deck. Basement has 2 bdrms, 4 pce bath, family room w/ wet bar & wood stove, storage & mech. rooms. Outside you will find heated & insul. 4 car garage w/220 &d plumbed for bathr. Mature landscaped treed yard w/ dream wrap around covered deck (newly replaced no maint. boards), good driveway & of course stunning views. Throw your kayak in across the road & enjoy a paddle with wildlife & water fowl. Long Island Lake is a clean spring fed lake w/ boating, fishing, & water sports. Countless ATV & horseback trails surrounding the lake.