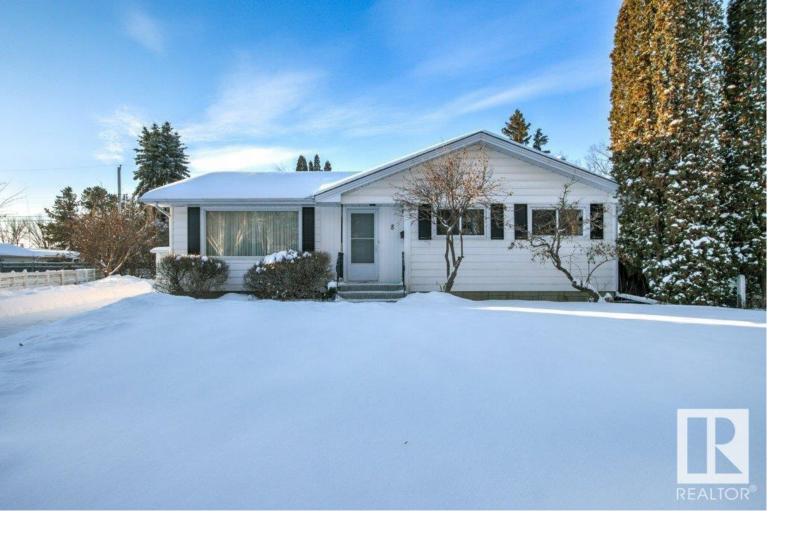

## St Albert Alberta

\$419,900

Well maintained bungalow located in a cul de sac across from a park! 8 Swallow Crescent is the perfect family home. Move right in and start making memories or renovate to your taste. It features three spacious bedrooms on the main level with a large kitchen and a living room with a window facing the park. A bonus is the fully finished basement with a 4th bedroom with it's own ensuite bathroom as well as a large recreation room and plenty of storage. It would also make a fantastic basement suite. Heading outside you will find a mature and private back yard, large driveway and a detached garage with an attached carport. A true gem located in a great community. (id:6769)