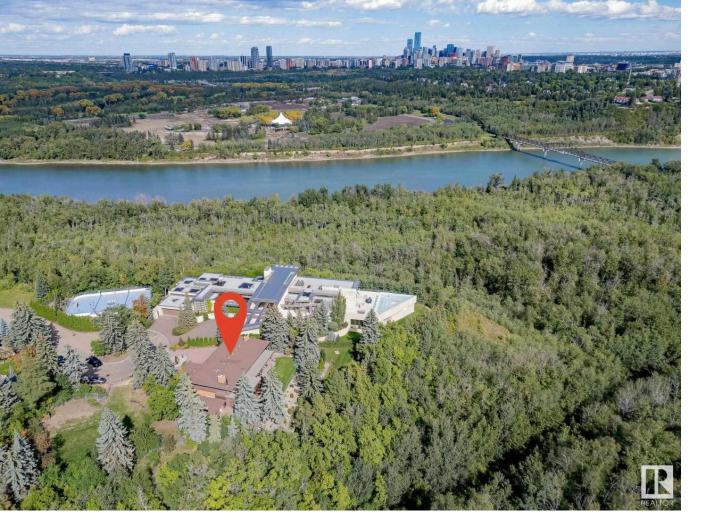

## 8 VALLEYVIEW Point(e) Edmonton AB

\$3,980,000

Once in a lifetime opportunity for an incredible estate property at the end of Valleyview Point. 5366 sqft 2-Storey situated on a 16,200 sqft lot backing South onto the River Valley. Immaculately kept & extensively updated by long-term owners, this home can easily be enjoyed in its current state. It is also an excellent candidate for buyers wishing to do a cosmetic update to a home with solid bones, great floor plan, & unbeatable lot/location. 5 bedrooms on upper level including the primary with breathtaking views, 6-piece ensuite, and large walk-in closet. Expansive main floor features a massive kitchen/dining/family area overlooking the stunning yard. Incredible millwork and detail throughout the entire home that need to be seen to be truly appreciated. Oversized double attached garage plus single detached garage. Properties like this do not become available often, don't miss out!