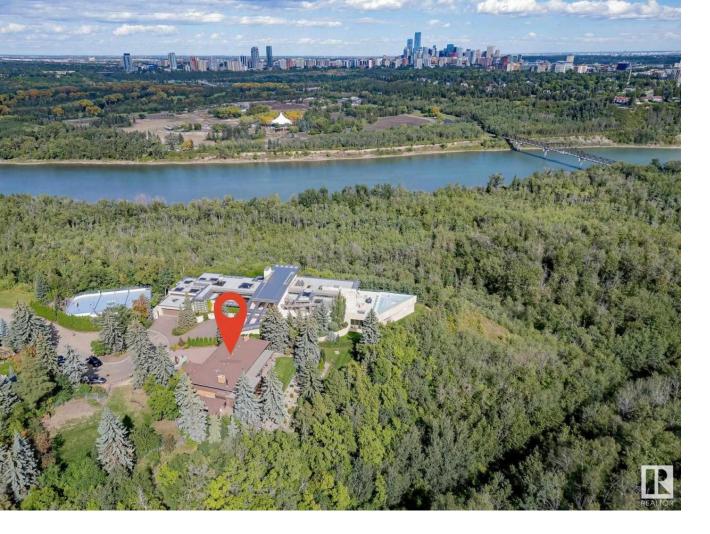

## Edmonton Alberta \$3,980,000

Once in a lifetime opportunity for an incredible estate property at the end of Valleyview Point. 5366 sqft 2-Storey situated on a 16,200 sqft lot backing South onto the River Valley. Immaculately kept & extensively updated by long-term owners, this home can easily be enjoyed in its current state. It is also an excellent candidate for buyers wishing to do a cosmetic update to a home with solid bones, great floor plan, & unbeatable lot/location. 5 bedrooms on upper level including the primary with breathtaking views, 6-piece ensuite, and large walk-in closet. Expansive main floor features a massive kitchen/dining/family area overlooking the stunning yard. Incredible millwork and detail throughout the entire home that need to be seen to be truly appreciated. Oversized double attached garage plus single detached garage. Properties like this do not become available often, don't miss out! (id:6769)