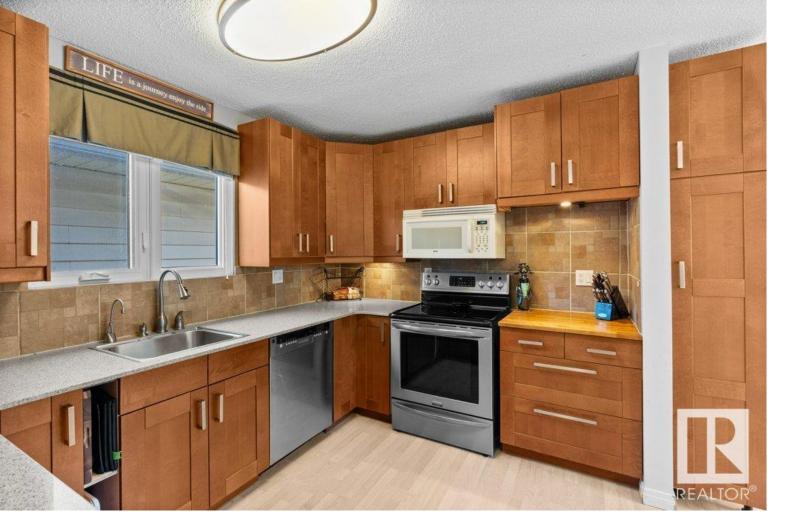

## 8 WESTGLEN Crescent Spruce Grove AB \$350,000

Welcome home to this beautiful home in the community of Westgrove! This home is great for families and downsizers alike! 1,000sf bungalow with 5 beds is situated on a lot with a stunning yard featuring flower beds with perennials and shrubs that blossom beautifully all summer long! The backyard is BIG with a fenced in dog run, HUGE storage shed, patio area, covered deck space, gardening beds and room for firepit and kids to play! Inside is a functional layout with a large livingroom with bay windows and a thoughtfully updated kitchen with wall pantry storage and ample counterspace. Upstairs is completed by 3 bedrooms and a 4 piece bathroom. The basement is fully finished with 2 more bedrooms, 3 piece bath, family room, a laundryroom that has kitchenette space great for an older teen child, in-laws, or roomate to help with mortgage payments. Upgrades over the years to this home include vinyl windows, shingles, hot water tank, flooring. Ideal location is also steps to Spruce Grove's Trail system.