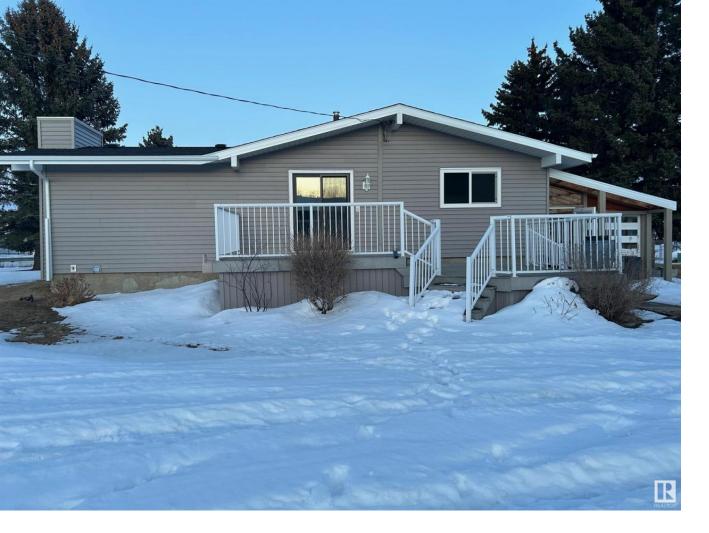

## Rural Strathcona County Alberta \$595,000

Located in a serene gated community, just a stone's throw away from the bustling city of Edmonton and the charming community of Sherwood Park, this exceptional real estate opportunity seamlessly combines rural tranquility with urban amenities. Positioned in the peaceful Cooking Lake Airport, it's a dream come true for aviation enthusiasts. Experience the convenience of residing on your own one acre property with access to a runway. This property boasts numerous upgrades, including windows, shingles, siding, attic insulation, newer furnace, and HWT. You will have your own private heated Hangar/ Work shop (42x62)with endless possibilities . It's a must-see for those in search of a peaceful retreat. Don't miss out on this rare gem. VERY MOTIVATED!! (id:6769)