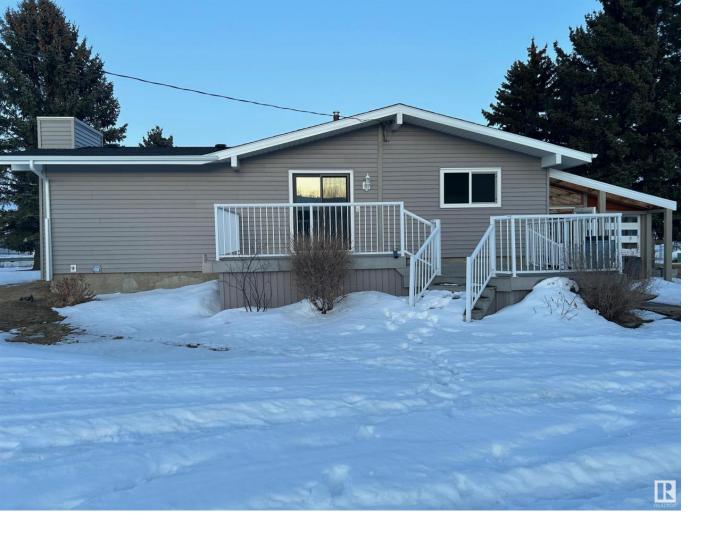

## 51401 RGE ROAD 221 80 Rural Strathcona County AB

\$595 000

Located in a serene gated community, just a stone's throw away from the bustling city of Edmonton and the charming community of Sherwood Park, this exceptional real estate opportunity seamlessly combines rural tranquility with urban amenities. Positioned in the peaceful Cooking Lake Airport, it's a dream come true for aviation enthusiasts. Experience the convenience of residing on your own one acre property with access to a runway. This property boasts numerous upgrades, including windows, shingles, siding, attic insulation, newer furnace, and HWT. You will have your own private heated Hangar/ Work shop (42x62)with endless possibilities . It's a must-see for those in search of a peaceful retreat. Don't miss out on this rare gem. VERY MOTIVATED!!