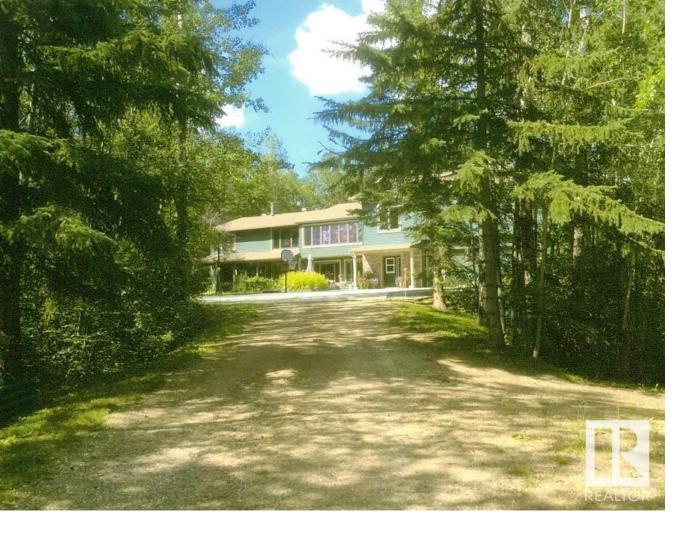

## 80 52210 RGE RD 192 Rural Beaver County AB

\$1,750,000

Majestic 2 Storey custom built home in a spectacular 38.6 acre natural area, 35 minutes east of Edmonton & Sherwood Park. Unique 5661 SQFT beauty featuring 7 bedrooms, a huge family room with tall ceilings, fireplace and full wet bar, spacious dining hall, and open kitchen to parlour area. There are staircases at both ends of this home along with an elevator for both convenience and to accommodate people with mobility challenges. One bedroom and bathroom are located on the main floor. The second floor features a loft, office, library, the primary suite with an oversized walk-in change room with more than adequate clothing storage. Also on the second floor are the other 5 bedrooms and a gym. Outside there is a newer deck with a hot tub, plus a covered deck adjacent to the family room. Oversized 26ft x 25ft attached heated garage with a dog wash. There's also a separate heated workshop with basement storage plus there are beautiful walking trails that meander through the property. Welcome home!