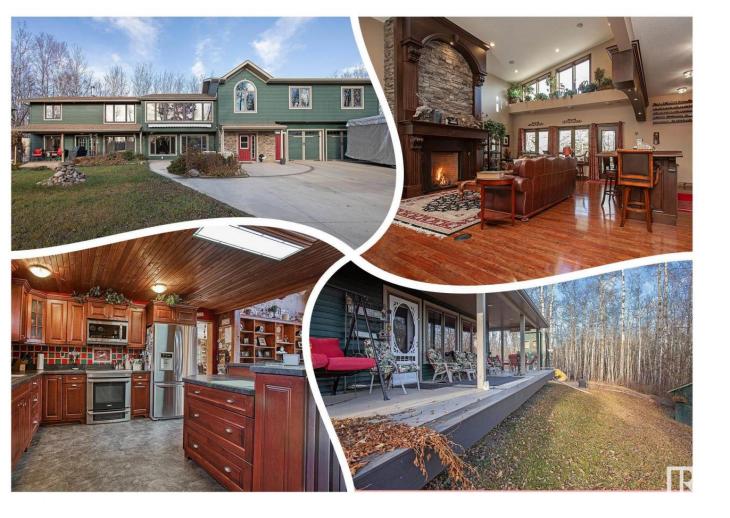

## 52210 RGE RD 192 Rural Beaver County AB \$1,100,000

MANSION in the Woods! NESTLED at the END of the subdivision, 35 mins East of Sherwood Park. This PRIVATE, TREED oasis has meandering TRAILS, backs onto Blackfoot Provincial area & has a FENCED facility w/ a COVERED SHELTER for horses. The WORKSHOP is steps away from the home, is HEATED & has a full concrete basement! A "YELLOWSTONE," theme permeates the house w/ hard surface flooring, RUSTIC wood, STONE, brick, tile & an ELEVATOR. Cook in the U-SHAPED kitchen opening onto the PARLOR w/ a real WOOD STOVE, a bedroom, bath & LAUNDRY area. Eat in a GRAND dining area bathed in NATURAL LIGHT or ENTERTAIN in the separate living room w/ a SOARING CEILING, immense gas FIREPLACE w/ rustic stone face & ornate high-end WET BAR. 7 bedrooms include a LARGE primary w/wood stove & dual WALK-IN CLOSETS; the loft, office, LIBRARY, GYM, 2 bathrooms, storage & separate utility area complete the second floor. Outdoor area has DECKS, PATIO, hot tub, concrete driveway & fire pit! You will LOVE it!