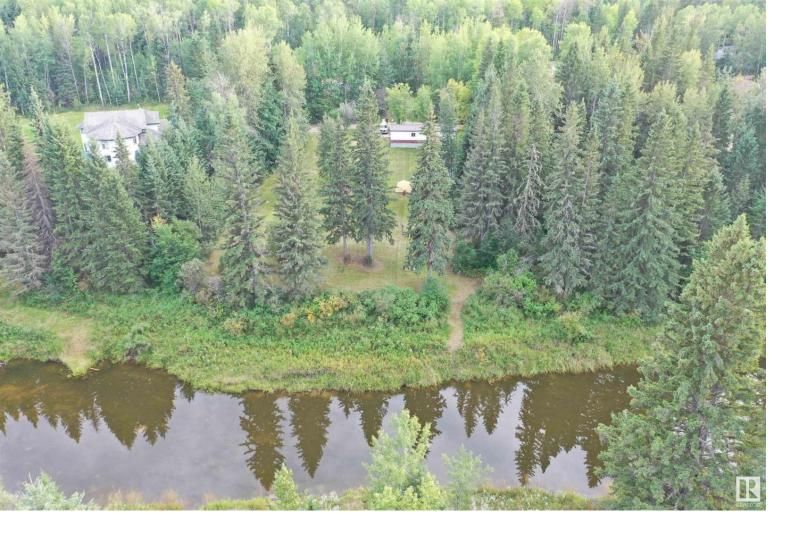

## 5429 TWP ROAD 494 80 Rural Brazeau County AB

\$145,000

This Beautiful lot in Birchwood backs onto the creek and has nice mature trees and it's one of the bigger lots at .6 acres in size. You are steps away from the Buck Creek Golf course that winds around the creek, with all its amenities including a Club house, restaurant, and lounge. The Birchwood condo corp. has a center with a kitchen for community use, a ball diamond, playground, and horseshoe pits. What a great community to become a part of. There is a manufactured home with 2 bedrooms and 1 bathroom on the property but would need some TLC. Condo Fees include water, garbage, and common areas/road maintenance.