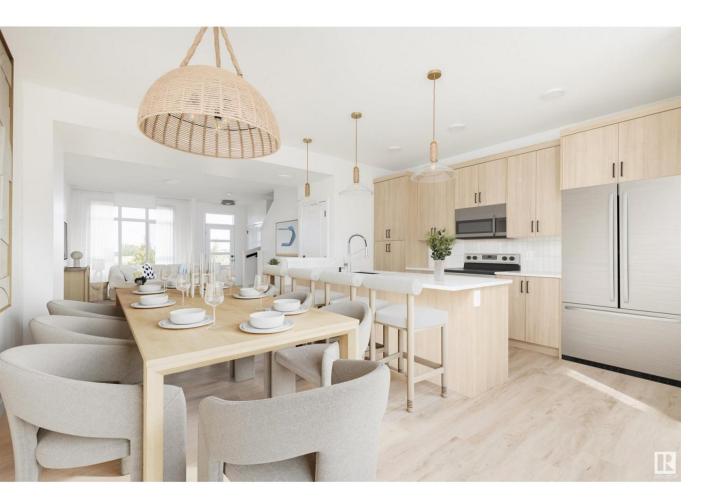

## Sherwood Park Alberta

Located in Cambrian, Rohit Homes offers The Talo, a 1448 sqft, 2 Storey duplex featuring 3 bedrooms, 2.5 baths & DOUBLE GARAGE. Finished in an Ethereal Zen Designer Interior, where soft hues and thoughtful finishes create a peaceful retreat. The kitchen has plenty of cabinets, pantry & quartz island that over looks the dining & living area. Moving upstairs you will find a king sized primary suite featuring a walk in closet & 4pc ensuite. 2 bedrooms are both generous in size, a 4pc bath, flex room & laundry complement this elegant home! SIDE ENTRANCE & rough in for potential BASEMENT SUITE! RELAX in the private yard or EXPLORE what Cambrian has to offer, from the multiple parks, playgrounds, dog park, to 8kms of ravine trails through Oldman Creek! Photos may not reflect the exact home for sale, as some are virtually staged or show design selections. (id:6769)