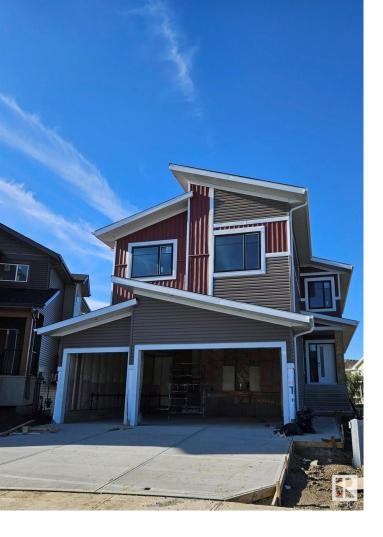

## 80 DEER MEADOW Crescent Fort Saskatchewan AB

\$819900

Discover unparalleled luxury in this exquisite Nirvana Model home by Journey Homes, offering almost 2600 sq ft of meticulously crafted living space. Boasting 5 bedrooms and 3 full bathrooms, this residence is ideal for both comfort and style. Step into a world of elegance with extended cabinets in the dining room and a custom coffee bar nestled within the pantry, catering to your every need. The main floor impresses with 9 ft ceilings and custom recessed ceilings throughout, adding a touch of architectural splendor. Enjoy seamless indoor-outdoor living with a walkout basement with a large vinyl deck overlooking a picturesque pond, perfect for relaxing evenings or entertaining guests. Upgraded throughout, this home features a triple garage for ample parking and storage. The open-to-below great room with its soaring 18 ft ceiling creates a dramatic focal point, while the waterfall island in the kitchen epitomizes modern sophistication. Live the lifestyle of your dreams in this unparalleled residence.