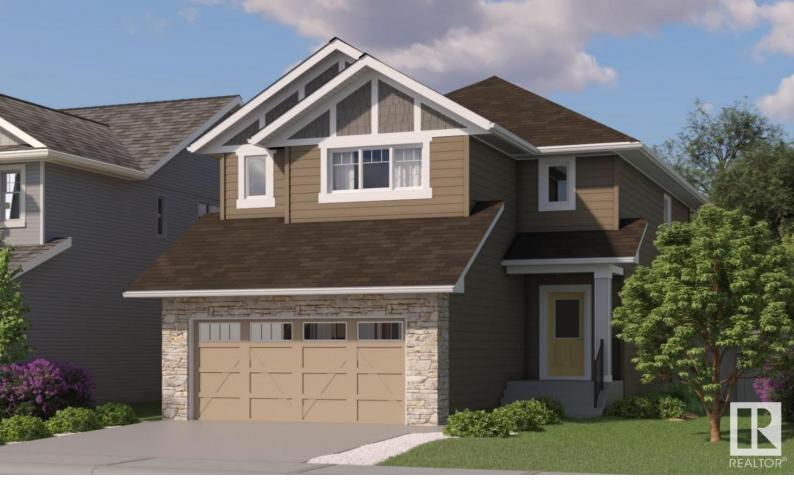

## St Albert Alberta

\$684,900

Rare Opportunity: Private Entrance & Expansive Yard Enjoy the exceptional rarity of a separate entrance and an oversized yard--features seldom found in new developments. Experience the perfect blend of contemporary style and practical living with the Nova model home by One Horizon Living. This thoughtfully designed 2,326 sq. ft. residence showcases a modern exterior paired with beautifully appointed interiors. Explore detailed renderings that capture the architectural elegance and smart layout of the Nova. Highlights include generous living spaces, a high-end kitchen, and sophisticated finishes throughout. Every inch of the Nova is designed to maximize comfort, function, and modern appeal. Available in late June. (id:6769)