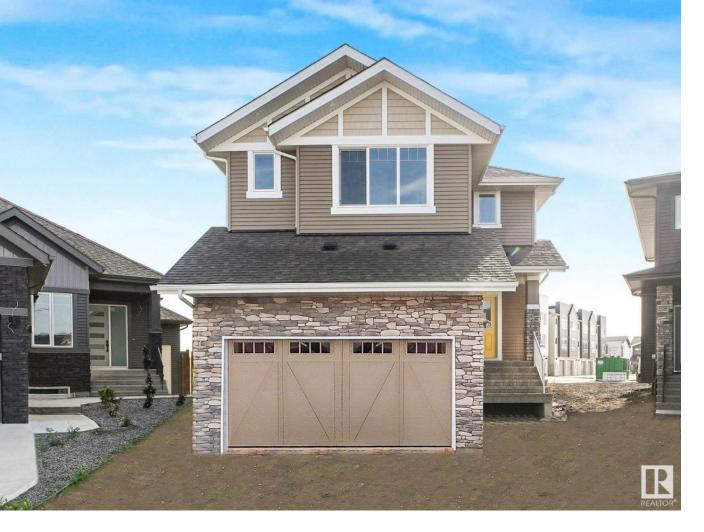

## St Albert Alberta \$684,900

Nestled in the prestigious Erin Ridge?North community of St.?Albert, the Nova model by One Horizon Living at 80 Edgefield Way offers a rare blend of modern design and practical features. This 2,326?sq?ft two-storey home, priced at \$684,900 includes three bedrooms, 2.5 bathrooms, a gourmet kitchen with a butler's pantry, a roomy breakfast nook, and a flexible main-floor room ideal for an office or play area. The sleek exterior conceals thoughtfully appointed interiors, spacious living areas, high-end finishes, and a smart layout intended to maximize comfort. Exceptional to new developments, this home features a private side entrance and an oversized yard, plus a full unfinished basement with the future potential for customization or rental income. Tons of builder upgrades through out the home. Situated close to schools, parks, and shopping, and shopping, the Nova provides a stylish, functional living experience designed for families who value both form and function. (id:6769)