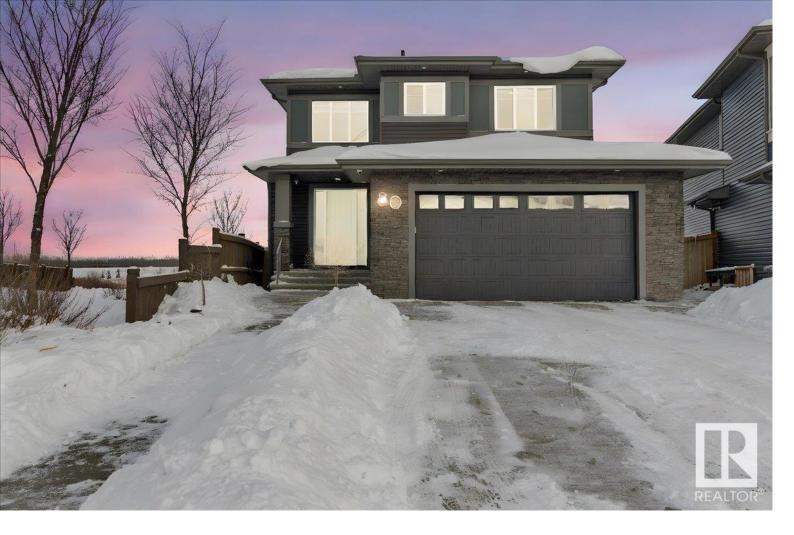

## Spruce Grove Alberta

\$946,750

Imagine a house having it all - so much space, rolling lake and landscape views, walking paths to school, modern finishings, decedent upgrades, a WALK OUT basement, and only one side neighbour. This home is here. Not to mention, the most conscientious maintenance. This newer and wonderfully upgraded home over at 2600sf and a 40ft wide lot has TWO FURNACES, TANKLESS WATER, AC, HEATED TRIPLE GARAGE w EXTRA WIDE DRIVEWAY, TRIPLE PANE WINDOWS w CUSTOM BLINDS, 2 FIREPLACES 9 ft main and basement, and 8ft 2nd floor CEILINGS, dura-deck DECKS and a CONCRETE PATIO, one deck is the full width of the house, the other off your primary bedroom. Upgraded landscaping including 5 fruit bearing trees, amongst your fountain and maintenance free exterior. There are four very well sized bedrooms upstairs, with two additional oversized bedrooms in the basement. The home has an IMMACULATE chef's dream kitchen. All shelving throughout is MDF. This opulent home is looking for the perfect family to carry on its legacy. Come home. (id:6769)