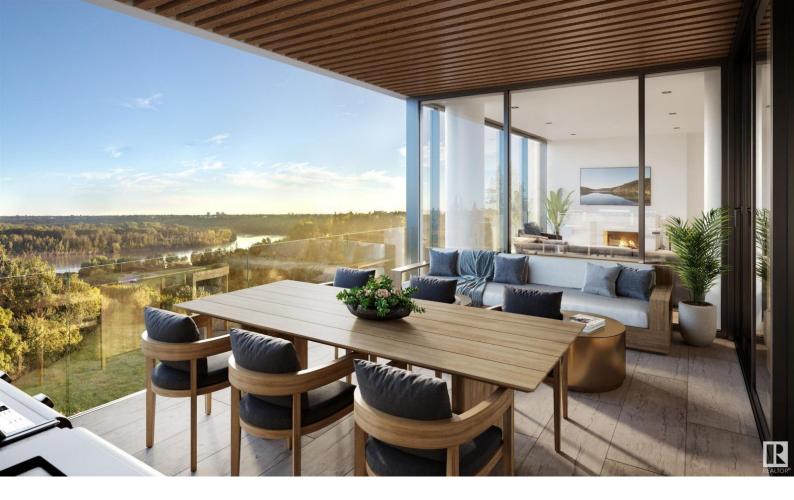

## 10143 CLIFTON Place 801 Edmonton AB

\$2,730,945

Introducing The Clifton. Edmonton's most prominent address. Elegantly woven through the river valley are 20 extraordinary private residences. Be welcomed with rich interiors that are beautifully paired with expansive river views from every window. Estate F comprises more than 1700sqft of the finest craftsmanship. This two bedroom residence commands the SE portion of the 8th floor and offers unobstructed views through its floor to ceiling windows. Owners are presented with the opportunity to put their custom stamp on their residence by selecting their interior finishings. Enjoy access to a collection of world class amenities within the property including: full time concierge, indoor lounge, fitness centre, guest suite, and an outdoor entertainment space with cabanas, fire tables, and fully grass yard. The Clifton offers a lifestyle unparalleled to anything else in Edmonton. For those who seek the exceptional. Welcome Home.