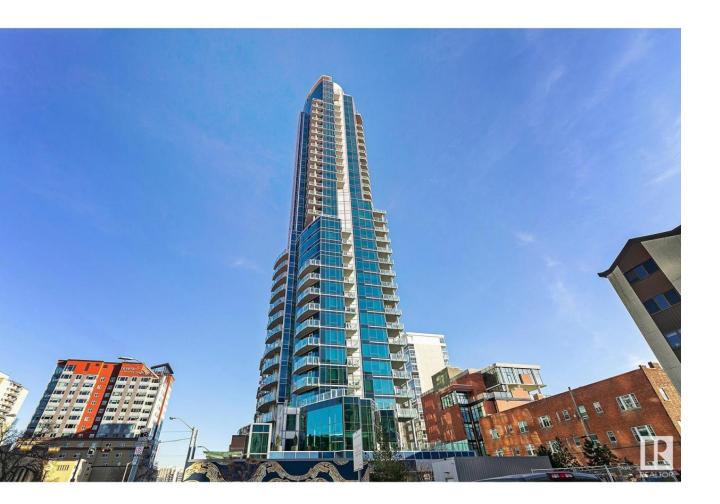

## Edmonton Alberta

\$549,900

Welcome to the prestigious Pearl Tower! This FRESHLY PAINTED 2 bed 2 bath condo features NEW WHITE OAK wide plank HARDWOOD, GRANITE COUNTERTOPS, 2 Balconies, and views of Jasper Ave and the River Valley! Floor-to-ceiling windows allow tons of natural light throughout the OPEN CONCEPT layout! The bright white kitchen features soft close cabinetry, Bosch/Jenn-Air Appliances, LARGE ISLAND, under cabinet lighting, and WALK IN PANTRY. The living room has an entrance to the FIRST BALCONY and a stunning fireplace with a backsplash surround! The primary suite features a PRIVATE BALCONY, a walk-through closet, and a beautiful ensuite complete with a spa-like tiled walk-in shower with FULL STEAM AND JETS! A second bedroom, 4 piece bath, and an INSUITE LAUNDRY finish off this unit. Complete with 2 UNDERGROUND STALLS, a storage cage in the parkade, CAR WASH, a Large social/amenity room with outdoor patio space, 2 EXERCISE ROOMS, and a 24-hr Concierge. This is truly the life of Luxury Downtown! (id:6769)