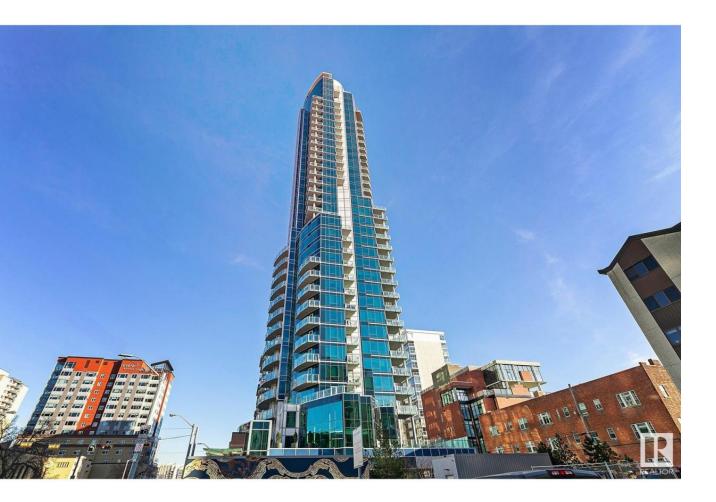

## Edmonton Alberta

Welcome to the prestigious Pearl Tower! This FRESHLY PAINTED 2 bed 2 bath condo features NEW WHITE OAK wide plank HARDWOOD, GRANITE COUNTERTOPS, 2 Balconies, and views of Jasper Ave and the River Valley! Floor-to-ceiling windows allow tons of natural light throughout the OPEN CONCEPT layout! The bright white kitchen features soft close cabinetry, Bosch/Jenn-Air Appliances, LARGE ISLAND, under cabinet lighting, and WALK IN PANTRY. The living room has an entrance to the FIRST BALCONY and a stunning fireplace with a backsplash surround! The primary suite features a PRIVATE BALCONY, a walk-through closet, and a beautiful ensuite complete with a spa-like tiled walk-in shower with FULL STEAM AND JETS! A second bedroom, 4 piece bath, and an INSUITE LAUNDRY finish off this unit. Complete with 2 UNDERGROUND STALLS, a storage cage in the parkade, CAR WASH, a Large social/amenity room with outdoor patio space, 2 EXERCISE ROOMS, and a 24-hr Concierge. This is truly the life of Luxury Downtown! (id:6769)