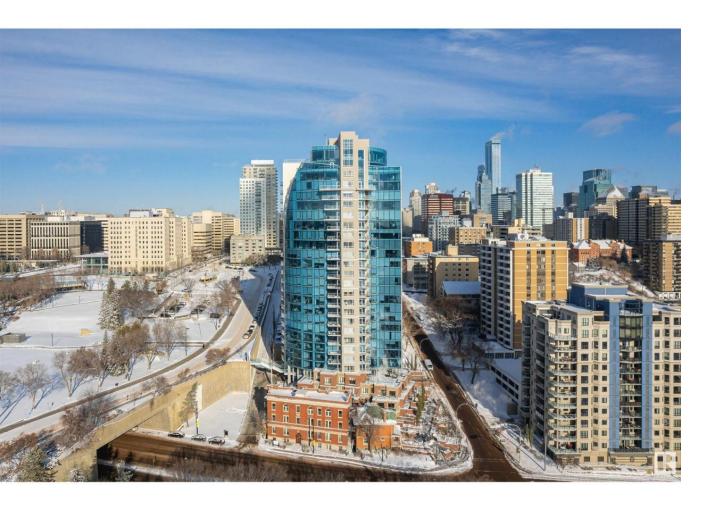

## Edmonton Alberta

\$394,900

Located in the exceptional Symphony Tower, this is the Mozart residence offers 2 bedrooms & 2 full bathrooms with over 1000 sq ft of living space. Massive windows overlook the beautiful Legislature grounds with North and West exposure. The floorplan is bright, open, and spacious. The bedrooms are on opposite sides (excellent for roommates) and the primary offers a luxurious ensuite with his and her sinks plus a large shower and tub. Building amenities include a private lounge, Fitness Centre, and pedway with direct access to the government district and Legislature Building. (id:6769)