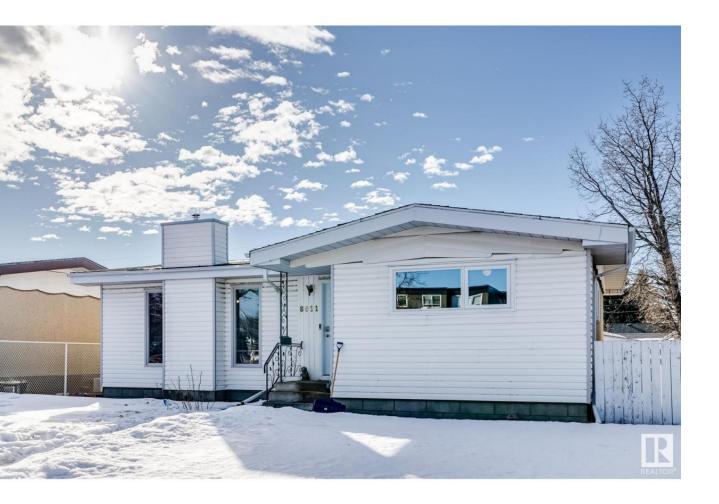

# Edmonton Alberta

Nestled in the neighborhood of Balwin, this charming bungalow offers a location with easy access to schools, leisure centers, and a quick commute to downtown. Plus, enjoy seamless travel with access to the Yellowhead! Step inside this beautifully updated home featuring newer flooring and carpet (2024), brand-new windows (2024), and essential upgrades including a new furnace, hot water tank, and A/C (2025). Ideal for first-time home buyers and savvy investors, this property holds the exciting potential to build a second suite, making it a smart investment for your future. Don't miss out on this opportunity--this home won't last long! (id:6769)