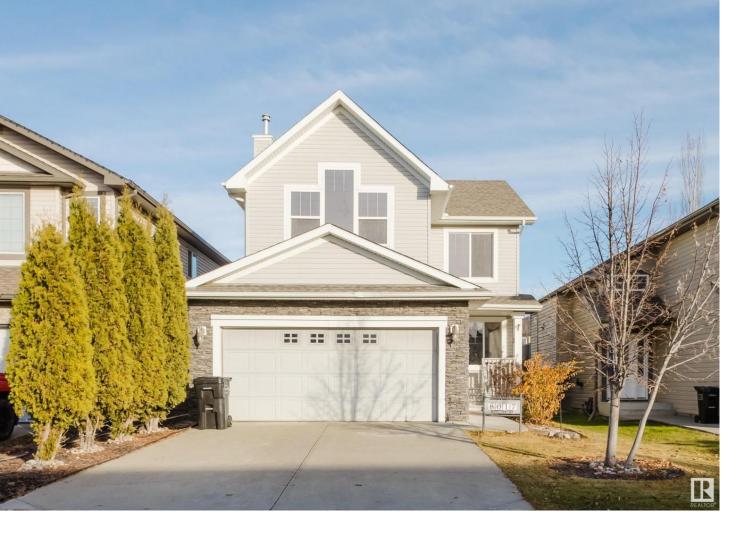

## 8017 SHASKE Drive Edmonton AB \$579,800

South Terwillegar GEM! Perfect family home located on a quiet street. This upgraded home offers nearly 2,000+ sqft, 3 bedrooms & 2.5 baths. Open concept main floor plan features BRAND NEW vinyl plank flooring throughout. A den or flex room off entry w/ double French doors. Living room has a gas F/P w/ gorgeous mosaic tile. Kitchen features maple cabinets, BRAND NEW quartz countertops, stainless steel appliances, tile backsplash & W/I pantry. Upstairs has a large BONUS room w/ vaulted ceiling. Primary bedroom has a lavish 4pc ensuite w/ a corner soaker tub, a standing shower & a W/I closet. BRAND NEW vinyl floor, quartz countertop & faucets in all bathrooms. FRESH paint throughout. Fully fenced & very private backyard w/ a convenient back lane access. Home is situated in a Nellie Carlson School catchment & super convenient - steps to walking trails, parks, ponds, shopping & public transit. Easy access to Current at Windermere shopping, Terwillegar Rec Centre & Anthony Henday. Great Home!