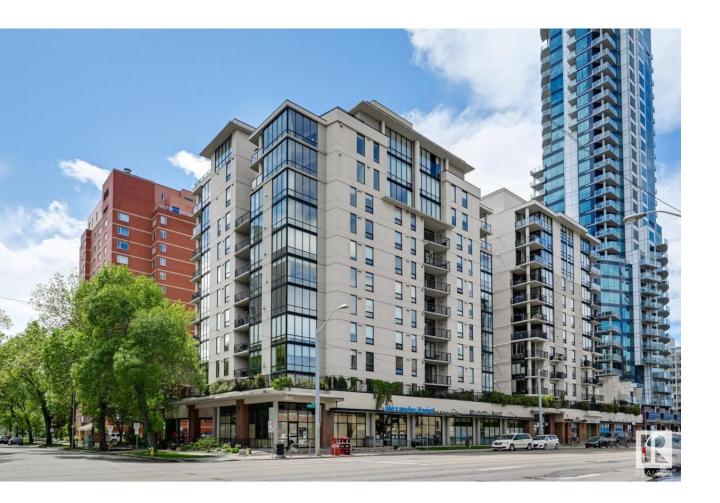

## Edmonton Alberta

\$699,800

CITY VIEWS from this EXECUTIVE 2034 sq.ft. condo with HIGH END FINISHES in the ILLUMINADA conveniently located steps from transportation, the Promenade, restaurants & shopping. Grand entrance with a glass feature wall. Gourmet kitchen with plenty of cabinetry, granite counters, coffee bar with an extra sink, S/S appliances. Formal dining room with a stone accent wall & Northern Lights glass feature. The living room has a linear electric fireplace with stone accents, floor to ceiling windows with south, west & north exposures, electric blinds & access to the southwest balcony with a gas hook-up. Den off the living room. The 2nd bedroom has a walk-in closet & a 4 piece ensuite. The primary suite has a gas fireplace w stone accents, spacious walk-in closet with organizers, electric blinds, north balcony, 5 piece ensuite w a steam bath, granite counters & heated tile floors. Another den across from the primary suite & a laundry room. Brazilian cherry hardwood . 2 UNDERGROUND PARKING. A gorgeous home! (id:6769)