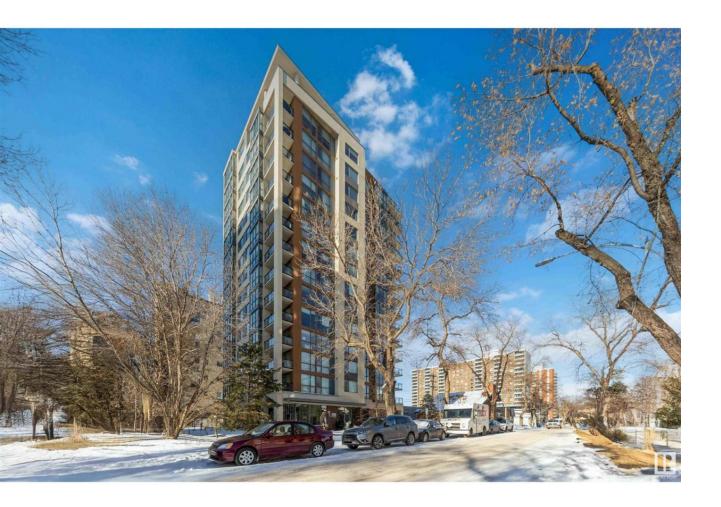

## Edmonton Alberta

\$499,999

MODERN ELEGANCE! TOTALLY RENOVATED! CONCRETE BUILDING! RIVER VALLEY VIEWS! WELCOME TO ONE OF DOWNTOWN EDMONTON'S BEST; 802, 10046 117 STREET. THIS 8TH FLOOR UPTOWN ESTATES UNIT HAS ALMOST 1100 SQ FT OF LIVING SPACE, 2 BEDROOMS, 2 BATHS, AND TITLED PARKING. THE UPGRADED CUSTOM KITCHEN HAS A BREATHTAKING WATERFALL STYLE ISLAND WITH QUARTZ COUNTERTOPS, SOFT-CLOSE 2 TONED CABINETRY WITH BLACK-PEARL HARDWARE, NEW APPLIANCES, TILE FLOORS, AND NEW BACKSPLASH. UNIT HAS UPGRADED PARK-LIGHTING THROUGHOUT AND ELECTRIC BLINDS. LIVING AREA HAS ENGINEERED FLOORS. DINING AREA HAS EXTERIOR DECK ACCESS. PRIMARY BEDROOM IS MASSIVE WITH A LARGE WALK-IN CLOSET AND BARN DOOR ENSUITE ACCESS. ENSUITE OFFERS AN OVAL STAND-ALONE TUB, DOUBLE SINKS, AND A GLASS SHOWER. SECONDARY BEDROOM IS SPACIOUS WITH DOUBLE CLOSETS. UNIT ALSO HAS A FLEX AREA/STUDY, LAUNDRY, MAIN BATH WITH SHOWER, AND CENTRAL AIR CONDITIONING. BUILDING HAS A SHARED GYM, SOCIAL ROOM, AND SECURED UNDERGROUND PARKING. LOCATED STEPS FROM THE RIVER. (id:6769)