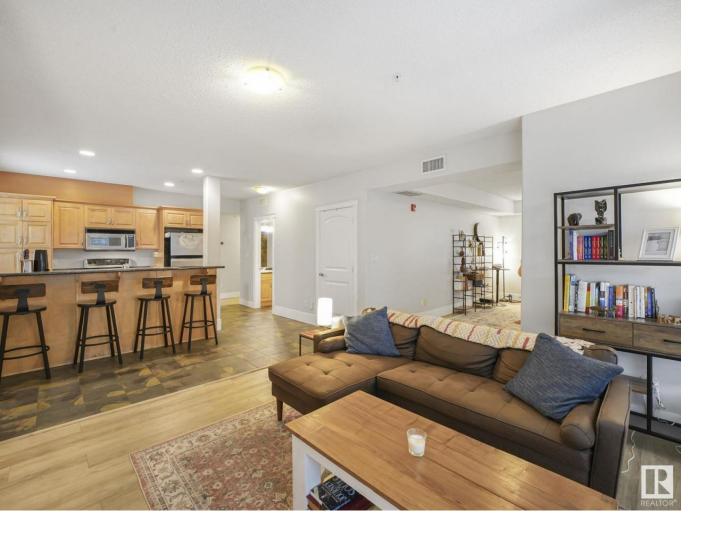

## Edmonton Alberta

\$300,000

This stylish 1006 sq.ft. ground-floor condo, just a short walk from Whyte Avenue, offers the perfect blend of urban convenience and modern living. The open-concept layout connects the living, dining, and kitchen areas, creating a spacious, airy feel ideal for entertaining with large windows flooding the space with natural light. The primary bedroom boasts ample space, a walk-thru closet, and a full ensuite bathroom. The second bedroom is perfect for guests, a home office, or extra storage, with a second full bathroom nearby. A rare find in condo living is the attached tandem double garage, offering room for two vehicles plus extra storage. Insuite laundry and ample closet space add to the convenience of this unit. Located steps from Whyte Avenue's cafes, shops, and nightlife, and close to the University of Alberta and the river valley, this condo is perfect for urban professionals, couples, or investors seeking a low-maintenance lifestyle. Don't miss out! (id:6769)

Living room  $9.76 \,\mathrm{m} \times 3.49 \,\mathrm{m}$ Kitchen  $4.23 \,\mathrm{m} \times 4.21 \,\mathrm{m}$  Primary Bedroom 3.85 m X 3.36 m Bedroom 2 2.74 m X 2.78 m Listing Presented By:

Originally Listed by: MaxWell Polaris