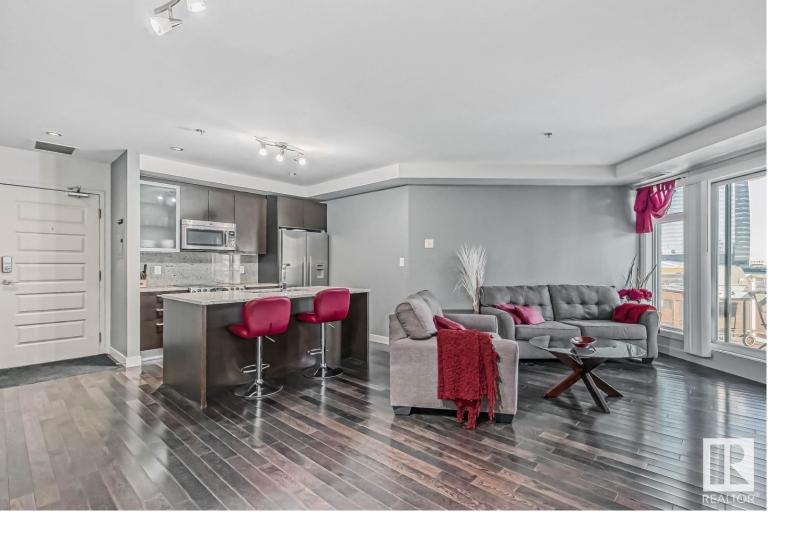

## Edmonton Alberta

\$268,000

This luxury downtown 2-bedroom condo is situated across from MacEwan University and steps from Rogers Arena and the Ice District. With high end upgrades like engineered hardwood flooring, granite countertops, central A/C and in-suite laundry, you'll be living your best life in the heart of downtown Edmonton. The building is very secure with fob access between floors, heated underground parking for visitors and your own titled stall. Condo fees include professional management, heat, water and snow removal etc. (id:6769)

Living room  $3.21 \times 4.45$ Primary Bedroom  $3.19 \times 3.23$  Bedroom 2 2.67 × 3.33

Listing Presented By:

Originally Listed by: REVERE