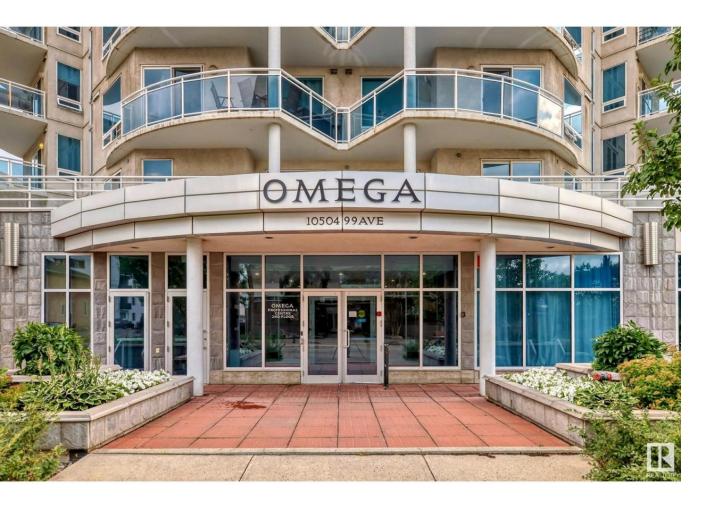

## Edmonton Alberta

CALLING INVESTORS & OFFICE PROFESSIONALS! Welcome to this STYLISH 2 bedroom condo located on 105 St, ideally situated just out of the downtown traffic yet within walking distance to JASPER AVE. Nestled in the vibrant core of the city, you are minutes away to Bay Enterprise Square LRT station, trendy cafes, bars, restaurants, office buildings, & more! Enjoy picturesque RIVER VALLEY trails & parks, perfect for those who love nature or have an active lifestyle! This unit highlights a SPACIOUS open-concept living area with LARGE windows, a BALCONY, in-suite LAUNDRY, & two bedrooms. Master bedroom with double-mirror closet doors & a 3pc en-suite. Second bedroom with 2-sided walk-through closet & a 4pc en-suite. Both bedroom with nice laminate floorings throughout. Building amenities feature underground parking, a renovated lobby, advanced security, an exercise room, & secure bike storage. Quick possession available. DON'T MISS OUT ON THIS GEM! (id:6769)