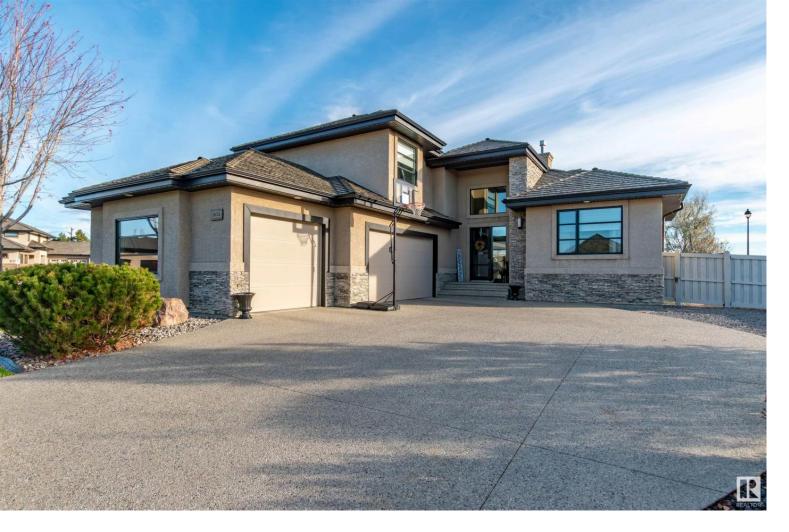

## 52328 RGE ROAD 233 803 Rural Strathcona County AB

\$1,589,000

Open and inviting, this 2860 sq ft bungalow in Balmoral has it all! A soaring 16 ft ceiling greets you into this immaculate home. Engineered hardwood, expansive great room, formal dining room &chef's kitchen with a Wolfe gas stove, Sub Zero fridge, granite countertops & trendy lighting. A huge walk thru laundry/pantry/mud room. Just freshly painted to reflect today's trends. Primary suite enjoys bright windows, large enough for all your furniture. A 5 pce ensuite with granite countertops, soaker tub, ample walk in closet.2 generous kids bedrooms, one with a wall bed.5 pce main bath. Upstairs bonus/flex/bedroom with a full 4 pce bath. The basement has just had brand new carpet this week and is home to a large family area ,wet bar,2 additional large bedrooms and a 3 pce bath. Triple heated garage with 2 drains. Landscaped with artificial turf, a putting green, & washed aggregate driveway with extra parking bay. Air conditioned and brand new Celebright permanent holiday lighting.