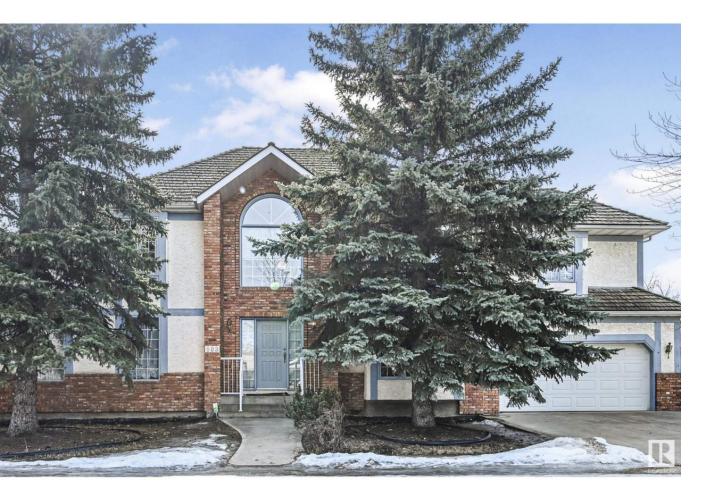

## Edmonton Alberta \$723,000

A great family home nestled on a corner lot in Henderson Estates, directly siding Henderson Park. Steps to ravine, Terwillegar Park & within catchment of 8 schools. Approx 3700sf of total living space in a traditional floorplan with plenty of space for recreation. 3 bedrooms, 4 bathrooms & 5 living areas. A 17' foyer & curved staircase welcomes you through a spacious layout. Main floor highlights a great room, formal dining room (easily converts to a home office) & sunken family room. Bright kitchen with plenty of cabinets & a breakfast nook with direct access to a sunny west backing yard & tiered deck for summer bbqs. Powder room & access to double attached garage complete this level. Upper bonus room for family movie nights, 3 spacious bedrooms on this level, including an oversized 560sf primary suite which will accommodate any furniture arrangement & is complete w/a dressing room & 5pc ensuite. Lower level provides multiple entertaining/games areas, wetbar, 3pc bathroom & an abundance of storage space. (id:6769)