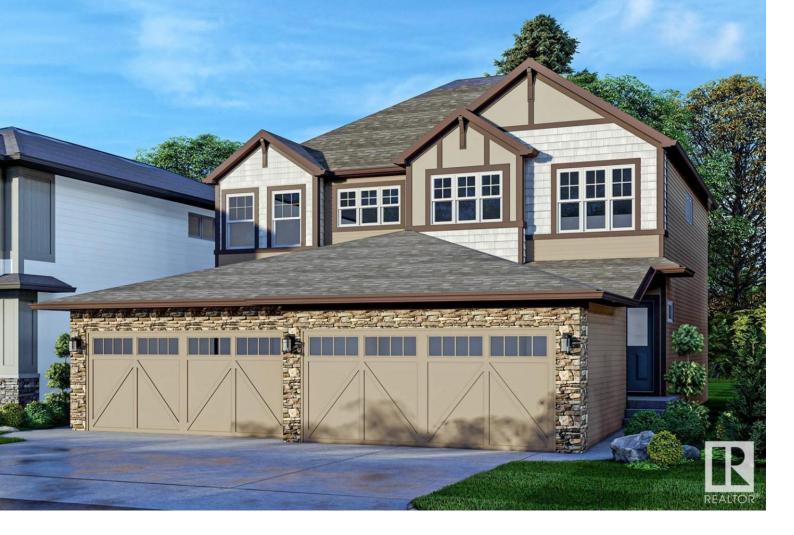

## Edmonton Alberta

\$514,900

Your dream home in The Orchards at Ellerslie awaits you with a SEPERATE ENTRANCE! Welcome to the stunning Emerson Model by Excel Homes, where modern comfort seamlessly blends with luxurious design. This exquisite 3-bedroom, 2.5-bathroom duplex features a double front attached garage! The main floor offers an open floor plan with kitchen island and a cozy dinning area. Nestled in a naturally beautiful area, The Orchards is defined by its fruit trees, colorful blossoms, and oversized green spaces. Residents enjoy exclusive access to a private club with a recreation center, spray park, and picnic area, making it a haven for family fun. Tree-lined walkways and parks offer the perfect backdrop for outdoor activities, while the rich architectural details and affordable pricing make this one of south Edmonton's most sought-after communities. Don't miss out on this perfect blend of style, space, and location! (id:6769)