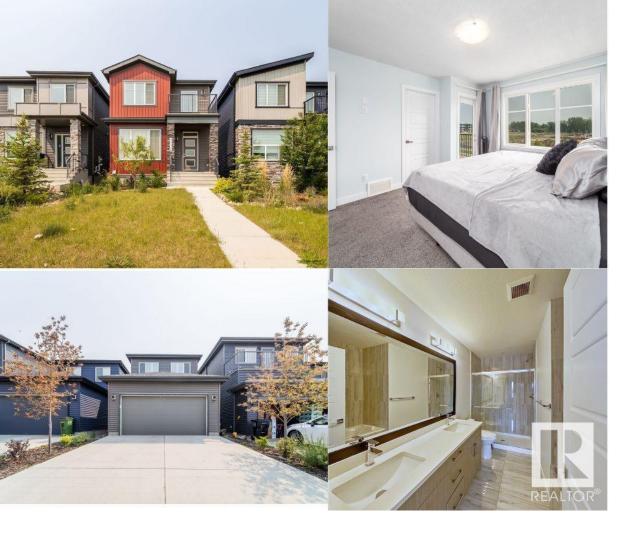

## Edmonton Alberta

\$499.000

Step into this stunning 1733 sqft home in the desirable community of Keswick! This open-concept gem features 9ft ceilings, luxury vinyl plank flooring, and a striking feature fireplace wall. The chef-inspired kitchen boasts upgraded cabinets to the ceiling, quartz countertops, stainless steel appliances, and a spacious island-perfect for entertaining. Enjoy the convenience of a double attached garage, separate side entrance, and a cozy deck for outdoor relaxation. Upstairs offers 3 spacious bedrooms, a bonus room, second-floor laundry, and a luxurious 5-piece ensuite with a soaker tub, dual sinks, and tiled shower. The primary bedroom features a private balcony with an amazing view. The unfinished basement provides endless potential for customization. Located near Joey Moss K-9 School, Keswick Pond, playgrounds, and with easy access to the Henday and Airport, this home is perfect for families and future investment! (id:6769)