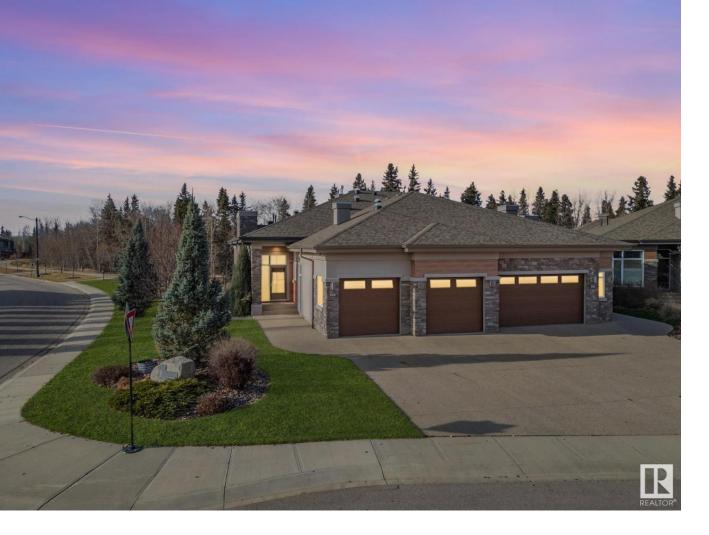

## 804 HOWATT Place Edmonton AB

\$1,100,000

Welcome to this exquisite half-duplex bungalow in Jagare Ridge's Cascades of Eagle Point, backing onto a serene ravine. With 10ft ceilings & an open-concept design, this home is both spacious & inviting. The gourmet kitchen impresses w/ upgraded cabinetry, S/S appliances, granite counters, a large island, & a corner pantry. It flows seamlessly into the dining area & a bright living room w/ a gas fireplace, this space opens to a covered deck with ravine views--perfect for relaxation or entertaining. The main-floor primary suite is a retreat, featuring a 5pc ensuite w/ dual vanities, soaker tub, stand-up shower, & walk-in closet. A main-floor den, laundry room, & powder room add convenience. Downstairs, enjoy a fully finished basement w/ 9 ft ceilings, 2 bedrooms, full bath, rec room w/ a wet bar, an additional den, & ample storage. A heated, finished double garage completes this luxurious home, ideal for those seeking style & tranquility.\*There are 2 HOA fees for this property some photos virtually staged\*