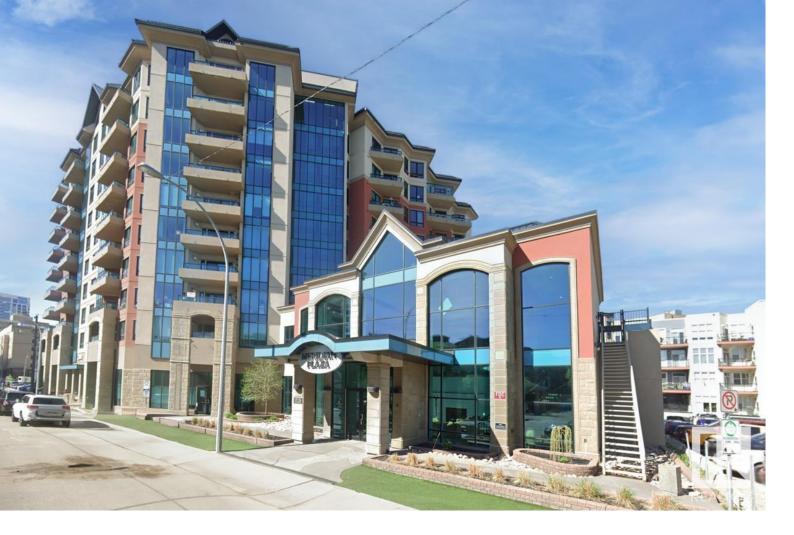

## Edmonton Alberta

\$345,000

Step into urban sophistication! This luxurious 2-bedroom corner condo in Meridian Plaza dazzles from the 8th floor with SOUTHWEST EXPOSURE, bathing both living spaces in sunlight through dual-aspect windows. Soaring 9' ceilings, rich hardwood flooring, and sleek ceramic tiles create a grand entrance. The living room features a TWO-SIDED FIREPLACE and garden doors opening to a balcony with a gas BBQ hookup--ideal for entertaining. The OPEN-CONCEPT KITCHEN impresses with wood cabinetry, granite countertops, a central island, and stainless steel appliances. The master suite boasts a walk-in closet and a spa-like 4pc ensuite with a soaker tub and glass shower, while a second full bathroom serves guests. Practical perks include in-suite laundry, HEATED UNDERGROUND PARKING, and a storage locker. Enjoy premium building amenities: two elevators, an event center, owner's lounge, fitness room, and bike storage. Perfectly blending elegance and convenience, this downtown gem redefines luxury living. (id:6769)