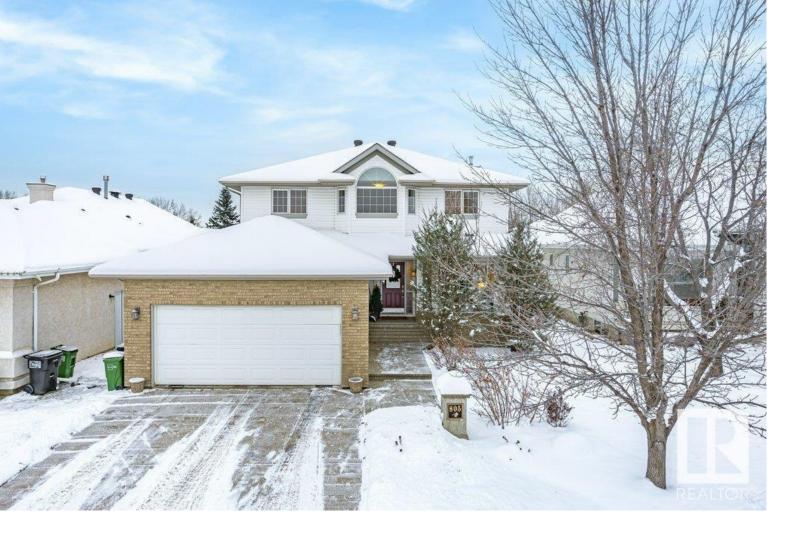

## Edmonton Alberta \$699,000

Welcome to 805 Proctor Wynd! A beautiful executive 2600 square foot 2 storey family home with 5 bedrooms & 4 bathrooms. Located in Potter Greens on a gorgeous lot that fronts the Potter Greens Park Playground and backs onto the 14th hole of the Lewis Estates Golf Course. A classic floorplan with a main floor den, family rm, living rm, dining rm, breakfast nook and a gorgeous kitchen with an island and main floor laundry. There are 2 fireplaces in this home to keep everyone cozy, 1 on the main floor and the second is in the basement. The upper floor offers 4 large bedrooms with the primary bedroom consisting of a 4 pc ensuite and a walk in closet. There is also a guest bathroom and a flex room. The basement is fully developed with the same flow as the upper levels. Quality finishings with a wet bar with a 2nd dishwasher, hobby rm, family rm, 5th bedroom and a 3 pc guest bathroom with storage room. Notable upgrades include: kitchen cupboards and island, granite countertops, engineered hardwood and shingles. (id:6769)