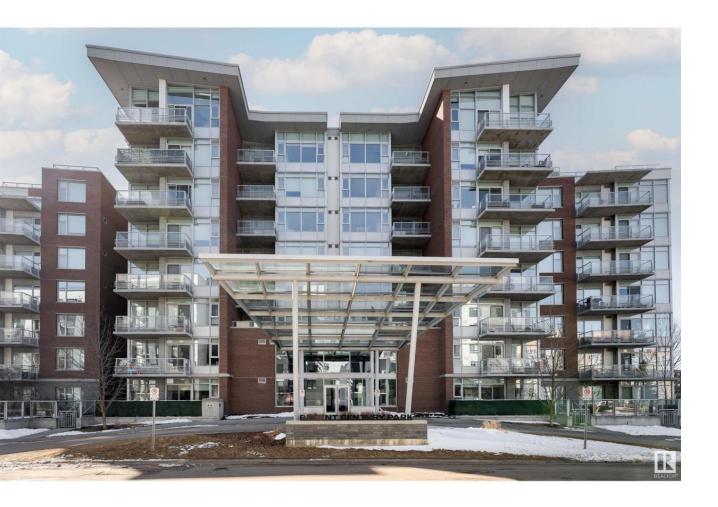

## Edmonton Alberta

\$300,000

Top floor unit, set as a bachelor suite and hoists 10-15 foot ceilings and exclusive access to the rooftop patio just down the hallway for the top units Unit comes with all utilities included, hydro, water, heat internet, recreation Conveniently close and located near the airport, schools, shopping malls, golf courses, recreational facilities, food and amenities, entertainment, and most importantly, next to both LRT, and transit in the heart of Century Park Secured building access and parking underground and a exercise room Minutes away from the UofA, Whitemud and Henday and Southgate Newer lights and fixtures, wider stall underground is larger then others The unit sees sunlight majority of the summer, and mainly sets with the sun facing the balcony so one of the brightest units come summer time. Don't miss out on this incredible condo located in a sought after community! (id:6769)