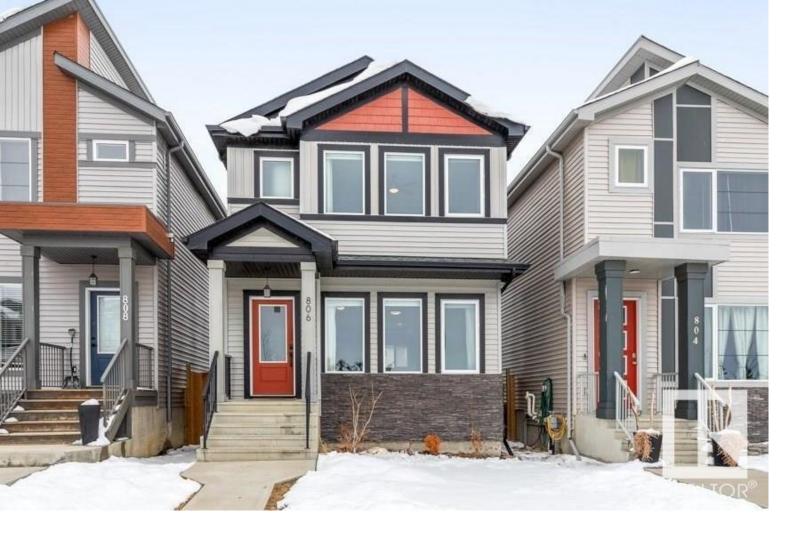

## Leduc Alberta

\$462.500

Across from Meadowview Dinosaur Park! This 1517 sqft 2-storey home offers a fantastic location & stylish living! The main level features 9' ceilings, beautiful laminate floors, & a stunning accent wall that adds character. The modern kitchen boasts quartz countertops, Irg island & S/S appliances, perfect for cooking & entertaining. Upstairs, you'll find 3 bdrms, including a spacious primary suite w/ 3pc ensuite, WI closet, & south-facing windows overlooking the park. A 4pc bathroom & convenient upper-floor laundry complete this level. Bsmt is ready for development. Step outside to enjoy the back deck, fenced yard, & dbl detached garage w/ paved lane access. Located in a family-friendly neighborhood, you're just steps from schools, nature trails, & parks. A perfect place for your family to call home! (id:6769)