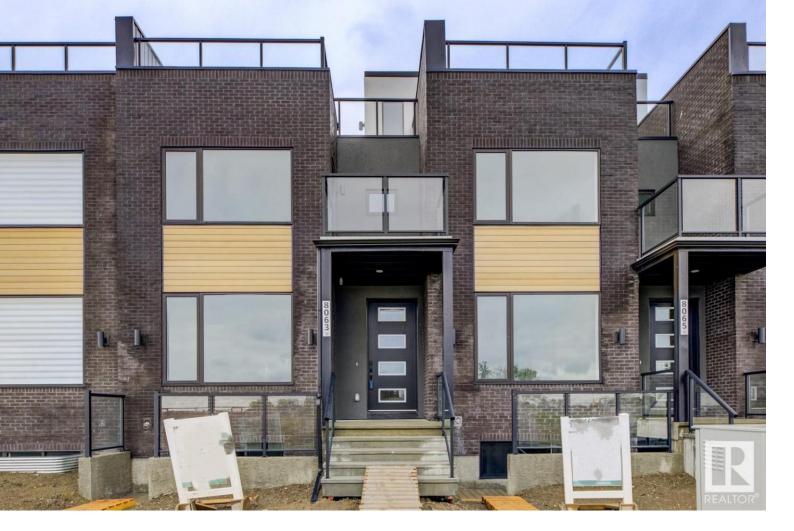

## Edmonton Alberta

\$704,900

Located in the up and coming neighborhood of Blatchford, close to downtown, NAIT, LRT, shopping and more! This 3 bedroom upgraded townhome has it all; vinyl plank flooring, quartz countertops, geothermal heating and cooling (NO gas bills!), solar panels, upgraded wall system, brick exterior and a 400 sq.ft. ROOF TOP PATIO! The home also includes a 2-bedroom legal basement suite with separate exterior entry, energy star appliance packages for both main home and suite, double detached garage, fully landscaped and fenced. A perfect place to call home. (id:6769)