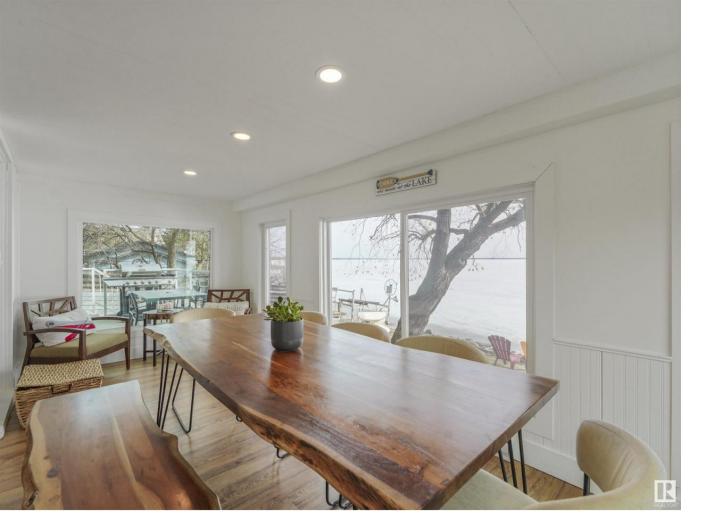

## Rural Lac Ste Anne County Alberta

Discover lakefront living along the shores of Lac Ste. Anne in the community of Ross Haven. This 2 story 5 bedroom 2 bathroom fully renovated gem offers 1,500 sq. ft. of modern comfort across two stories. Designed for year-round living, the home features a double detached garage and a pull-through single attached garage, perfect for vehicles and watercraft, with a convenient concrete launch ramp. Located on a quiet street with wonderful neighbours and steps from the park, its just 40 minutes from St. Albert and West Edmonton. The open concept main floor provides sunlight year round and views of the lake from large south facing windows. Upstairs, the master bedroom with full ensuite offers a peaceful retreat, while a bonus room and additional bedroom are ideal for guests or family. Modern upgrades include a high-efficiency furnace, new shingles, and an on-demand water heater, Ross Haven sewer system tie in, making it a perfect spot for both relaxation and adventure by the lake. Own a slice of Heaven! (id:6769)