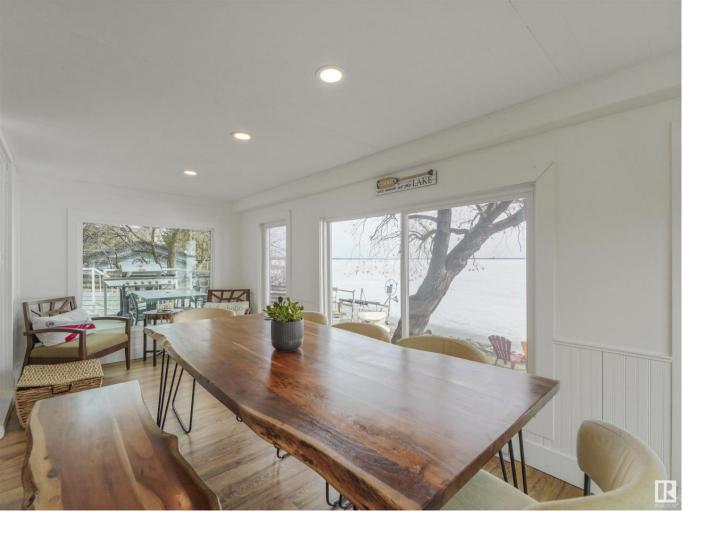

## 809 8 Street Rural Lac Ste. Anne County AB

\$649.900

Discover lakefront living along the shores of Lac Ste. Anne in the community of Ross Haven. This 2 story 5 bedroom 2 bathroom fully renovated gem offers 1,500 sq. ft. of modern comfort across two stories. Designed for year-round living, the home features a double detached garage and a pull-through single attached garage, perfect for vehicles and watercraft, with a convenient concrete launch ramp. Located on a quiet street with wonderful neighbours and steps from the park, it's just 40 minutes from St. Albert and West Edmonton. The open concept main floor provides sunlight year round and views of the lake from large south facing windows. Upstairs, the master bedroom with full ensuite offers a peaceful retreat, while a bonus room and additional bedroom are ideal for guests or family. Modern upgrades include a high-efficiency furnace, new shingles, and an on-demand water heater, Ross Haven sewer system tie in, making it a perfect spot for both relaxation and adventure by the lake. Own a slice of Heaven!