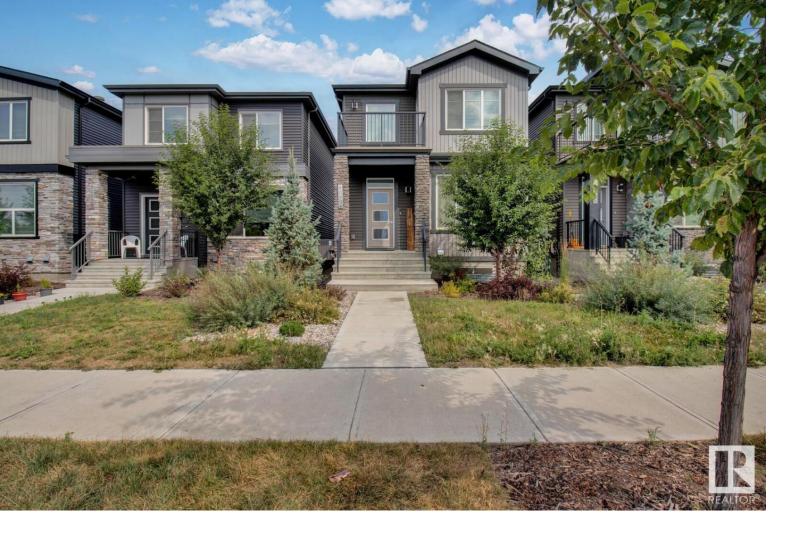

## 8090 Kiriak Link Edmonton AB

\$590.000

STUNNING REAR DOUBLE ATTACHED GARAGE SINGLE-FAMILY HOME with legal basement! This single-family home has many upgrades like QUARTZ counter tops throughout, WATERFALL ISLAND, Stainless Steel appliances, Tile Backsplash, Hood Fan, Vinyl Plank floors, Electric Fireplace, a private deck, 9FT ceilings, and MORE! Upstairs has two secondary bedrooms, each with Walk-In Closets, laundry, a piece bath, a Primary Suite with BALCONY, a personalized 5 piece Ensuite including a standing tiled shower and bathtub, with his and her sinks, and a large Walk- Closet. The basement is currently being developed into a one-bedroom legal basement. The location is fabulous in the desirable community of Keswick, with walking paths, proximity to the River, playgrounds, shopping, and quick access to Windermere Golf & Country Club! This home is a must-see!