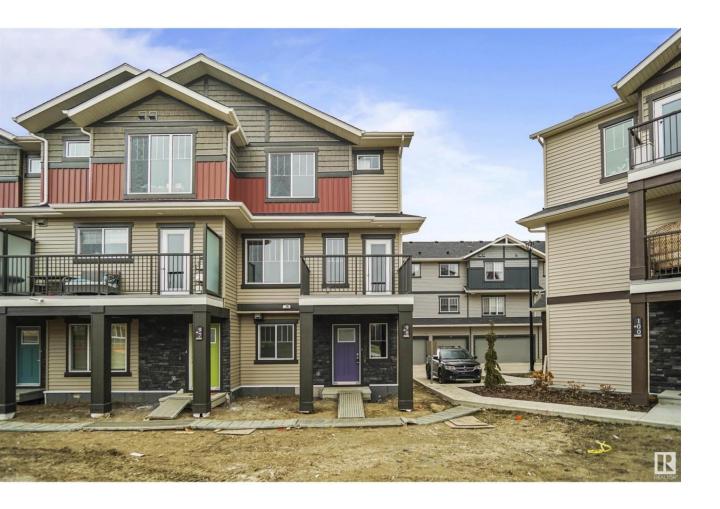

## Spruce Grove Alberta

\$344,998

This is the all new Vista floor plan built by StreetSide Developments. An innovative 3 storey home design with 2 primary bedrooms with over 1300 sq ft of living space. The main floor has a spacious foyer, a storage area & mech. room that also includes a Den / Bedroom. The attached double garage is off this level. The second floor is an open plan. The kitchen has a center island perfect for entertaining. The kitchen has quartz counters throughout. Off the living room is a deck completed with vinyl & aluminum. A powder room is also on this level. On the top floor primary bedroom #1 has a large walk in closet & an ensuite. Primary bedroom #2 also has a large walk-in closet & ensuite. Enjoy upstairs laundry. This beautiful home luxury vinyl plank, tile & carpet. Professional landscaping & visitor parking is available. This home is now move in ready! (id:6769)