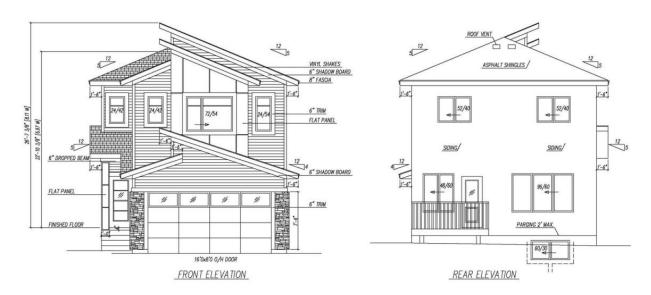

## Stony Plain Alberta

\$529 900

Incredible time to get involved in the building process and have a say in the final interior design choices! This 3 Bed two story home will be ready for it's new owner in the spring! South facing yard, double attached garage, walk through pantry, wooden closet organizers, even 9' ceilings on all floors. Sidhu Homes is a LUXURY builder specializing in high end custom homes and is now offering entry level family homes maintaining the high end specification!! Granite or quartz countertops, electric fireplace, large bedrooms, and two primary suites! The charming community of Silverstone has the amenities of the big city as well as fantastic trails and small town feel. This models spec is 2007square feet, has upstairs laundry, main floor Den, Bonus Room, W/I Closet, separate exterior entrance, soaring 18' reveal at entry, and the opportunity to individualize the interior paint/material. Our team is happy to work with you to make sure it's your perfect HOME! (id:6769)