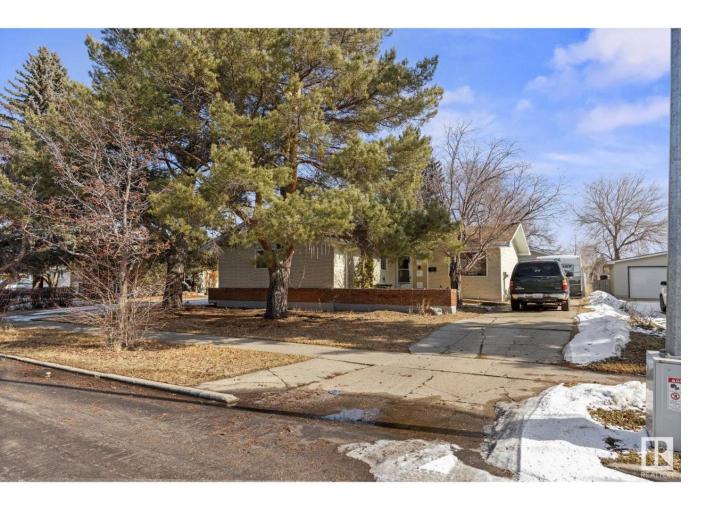

## Edmonton Alberta

\$419,900

Spacious 1,500 Sq. Ft. Bungalow on a Prime 60' x 130' Lot in Thorncliffe This well-appointed bungalow offers exceptional space and redevelopment potential in the desirable community of Thorncliffe. Featuring three bedrooms on the main floor and two additional bedrooms in the fully developed basement, this home provides ample room for families or investment opportunities. The functional layout includes generous entertainment areas, large yard, and a double garage for convenience. Recent updates, including a new roof, enhance long-term value. Situated on a large lot, this property is ideal for future redevelopment or long-term enjoyment. With easy access to transit, Anthony Henday Drive, and Whitemud Drive, commuting and amenities are just minutes away. Whether you're looking for a spacious family home, an investment property, or a prime redevelopment opportunity, this listing offers outstanding value. (id:6769)