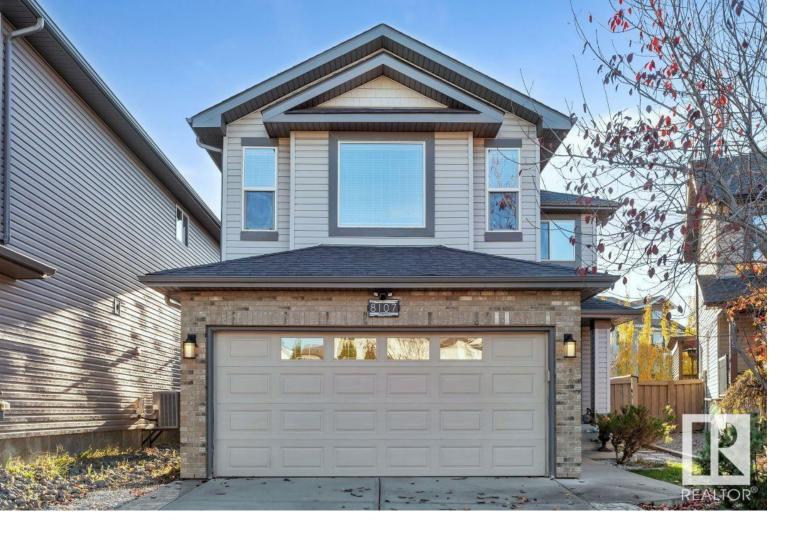

## Edmonton Alberta

\$529,900

A great quiet location very well looked after, Move in Ready in a Cul De Sac close to Woodall Park, transportation, shopping and restaurants. This is a large 2 story home, 3+1 (Basement) Bedrooms, 2.5 Baths, laminate flooring on the main floor with ,living room with a Gas F/P & dining area for a large family and entertaining, Kitchen with Island and Pantry, Laundry area, 2 Pc Bath, entrance to the large Double Attached Garage, Patio door off the Dining area to the beautiful Large concrete Patio, Mature Landscaped and fenced yard, storage Shed. No neighbors behind the sunny backyard. Upstairs is fully carpeted and there is a Spacious Bonus room on one side and 3 Bedrooms on the other side, two 4 pc baths. The primary bedroom is large with His and Hers closets, Soaker tub and shower in the Ensuite Bath. The basement is Fully Finished with very large Rec room, Bedroom, storage and roughed in plumbing for a future bathroom. Fully carpeted. TOTAL 2400+LIVING SPACE !!Smoke free, Pet-Free Home!!READY TO MOVE IN (id:6769)