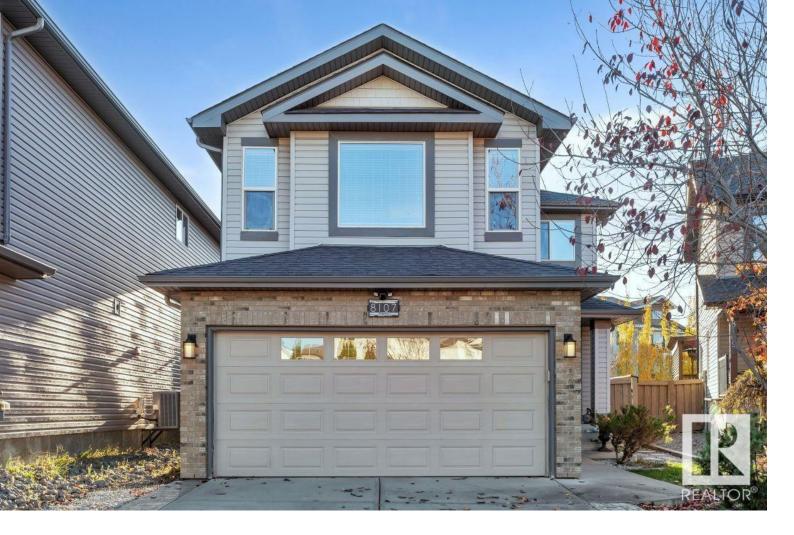

## 8107 SHASKE Drive Edmonton AB

\$529,900

A great quiet location very well looked after, Move in Ready in a Cul De Sac close to Woodall Park, transportation, shopping and restaurants. This is a large 2 story home, 3+1 (Basement) Bedrooms, 2.5 Baths, laminate flooring on the main floor with ,living room with a Gas F/P & dining area for a large family and entertaining, Kitchen with Island and Pantry, Laundry area, 2 Pc Bath, entrance to the large Double Attached Garage, Patio door off the Dining area to the beautiful Large concrete Patio, Mature Landscaped and fenced yard, storage Shed. No neighbors behind the sunny backyard. Upstairs is fully carpeted and there is a Spacious Bonus room on one side and 3 Bedrooms on the other side, two 4 pc baths. The primary bedroom is large with His and Hers closets, Soaker tub and shower in the Ensuite Bath. The basement is Fully Finished with very large Rec room, Bedroom, storage and roughed in plumbing for a future bathroom. Fully carpeted. TOTAL 2400+LIVING SPACE !!Smoke free, Pet-Free Home!!READY TO MOVE IN