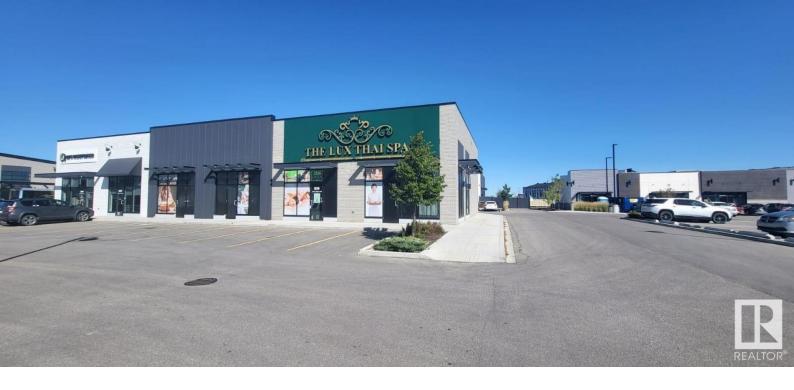

## St Albert Alberta

\$1,975,000

Amazing opportunity for a business that requires up to 4000 sq. ft of continuous space. Units 810-830 are professionally developed as a Professional Massage & Wellness Facility. Can easily be converted to any type of office. Be part of a new vibrant community with lots of complementary businesses to support yours. Costco St. Albert is directly across the street and property fronts onto busy St. Albert Trail to support your business. Please note: this property consists of four separately titled bare land commercial condominium units. The units have been developed in a way that would make it possible to divide off the two units, 810-820. Therefore if the property is too large for your needs the seller is prepared to consider offers that contemplate that the seller will construct a demising wall creating one unit for 810-820. (id:6769)