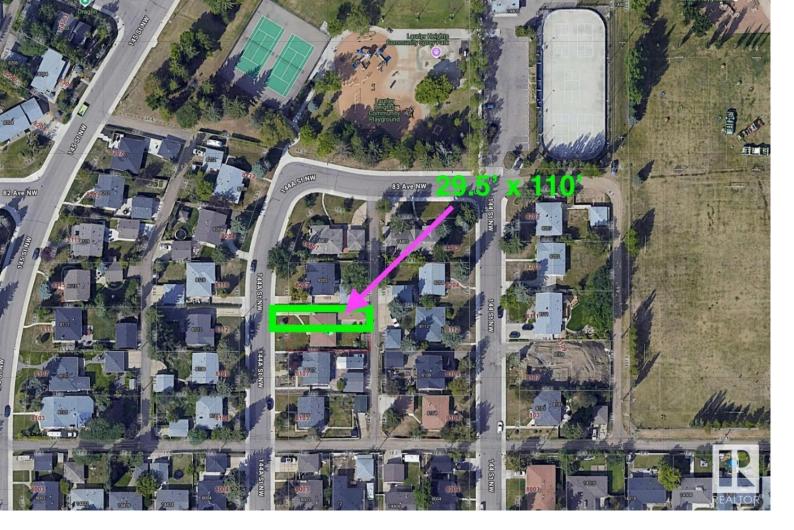

## Edmonton Alberta

\$339,900

Discover an exceptional opportunity to build your dream home in the prestigious community of Laurier Heights. This 29.5' x 110' lot is perfectly situated just steps away from scenic parks and the vibrant community center. Envision constructing a stunning 2,100 sq ft two-story residence complemented by a legal basement suite for the mortgage helper and a double detached garage, all with the builder of your choice. Embrace the chance to create a personalized haven in one of Edmonton's most sought-after neighborhoods. (id:6769)