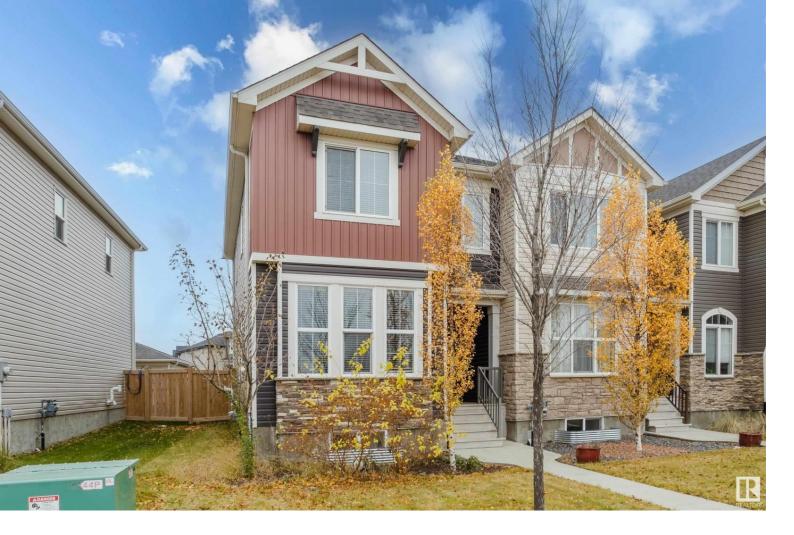

## 8117 CHAPPELLE Way Edmonton AB

\$425,000

The perfect home in the perfect location! 2 storey END UNIT residential attached across from Don Getty School. As you enter, you are greeted by an open, bright great room and a spacious dining area, accented by upgraded luxury vinyl plank flooring throughout. The inviting kitchen features upgraded cabinets, a tile back splash, pantry and quartz island, perfect for unleashing your culinary skills! The upper level offers 3 generous sized bedrooms, including the primary which is complete with a 4 piece en-suite and walk in corner closet. Enjoy the convenience of a second floor laundry room! The basement is highlighted by a fourth bedroom. Enjoy family and friend visits on the back deck; features a double detached garage. Close to parks, shopping and a short drive to the airport. Turnkey opportunity for first time homebuyers or investors because the FURNITURE IS INCLUDED IN THE PRICE! Built by Mattamy Homes.