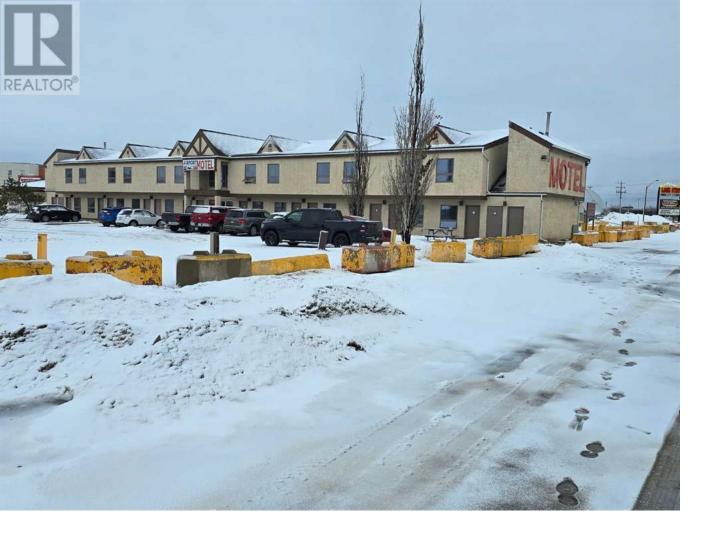

## 8124 Sparrow Drive Leduc Alberta

\$2,490,000

The subject is well located and easily accessible to a major north/south throughfare, Highway 2 which connects Edmonton and Calgary. Huge 2.84 Acres of C3(General Commercial District) zone of land with 2 storey 48 units of (288Sqft/room) the motel. It can be developed such as clinic, Automotive Sales, restaurants and other professional office, recycling, storage etc at the extra land with a motel business operation (Refer to the zone classification). The subject has a 6.75% site coverage ratio which is substantially less than maximum allowable under the zoning regulation for the C3 Classification( 30%). Revenue Details (Year end June 30) 2022: \$237,767, 023: \$331,578, 2024: \$447,209, NOI: 2023: \$131,968, 2024: \$264,431 (id:6769)