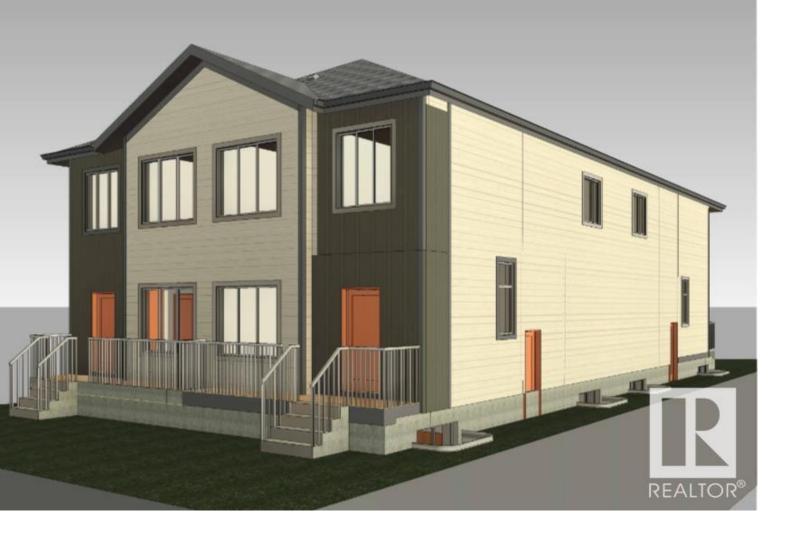

## Edmonton Alberta

\$2,099,000

COMPLETING SUMMER 2026 - A rare opportunity in King Edward Park to acquire a newly built, incomegenerating 7-unit 4plex designed for long-term performance and strong returns. Spanning over 4,900 sq ft, this high-quality build offers 16 bedrooms & 12 bathrooms, with premium finishes throughout--luxury vinyl plank, quartz counters, stainless steel appliances, 9 ft ceilings, and upgraded fixtures. Each upper unit includes 3 beds, 2 baths & in-suite laundry, while basement suites are fully self-contained 1 bed, 1 bath legal units with separate entries, full kitchens, and laundry. Estimated rents over \$11,500/month with a projected cap rate of approx. 5.5%, making this asset ideal for CMHC MLI SELECT. A turnkey multi-family investment built to outperform. (id:6769)