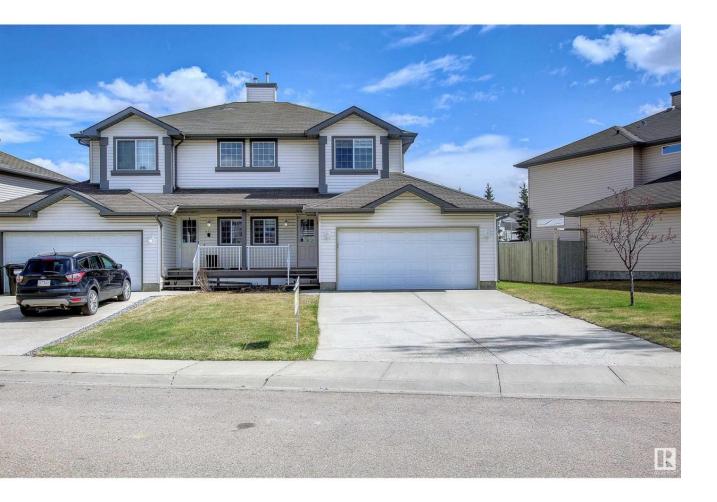

## Edmonton Alberta

Don't miss out on this amazing property at a great location and with a big open front! Single family half-duplex home with an oversized double garage, big driveway with four car or RV parking space, features 3 bedrooms and a cozy corner fireplace. Recent upgrades include new carpet, new window covering, new paint, maintenance free landing and deck. Unfinished basement waiting for your final touchs. Very close to bus route for Century Park and big park/playground and close to all amenties including schools, public transportation, parks, shopping, restaurants, and ANTHONY HENDAY. (id:6769)